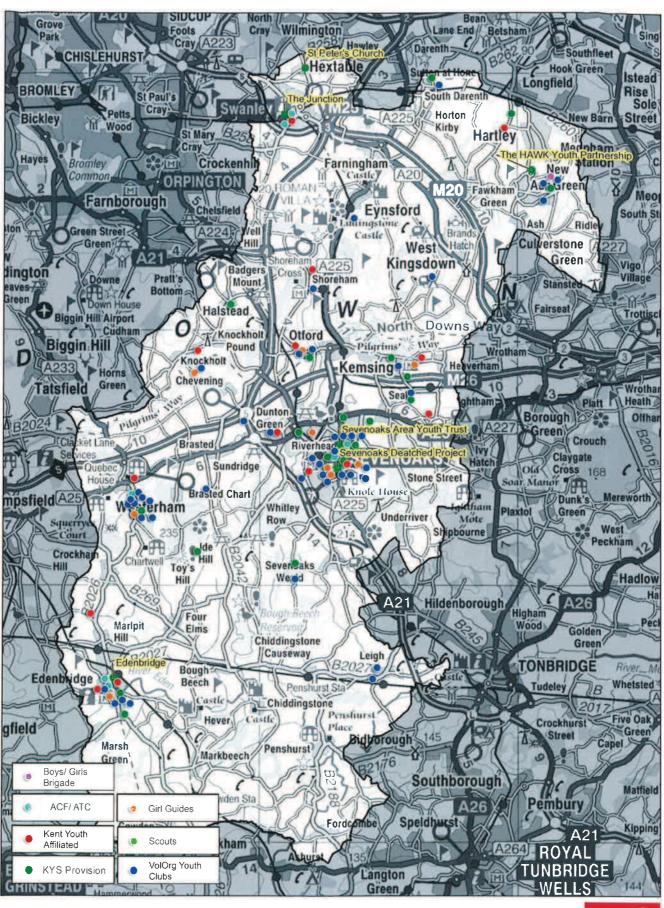

## Agenda Item 6

© Crown Copylight and dalabase right 2012. Ordnance Survey 100019238.
Ref. ma1845\_F1 022382\_sevencaks.

Sevenoaks

1 90000

Produced by the KCC GIS Team

© Crown Copyright and dalabase right 2012 Ordinance Survey 100019238

Ref. ma1845\_F1022382\_sevenoaks